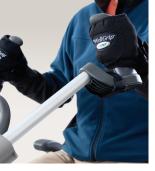

# WellGrip™

NuStep's innovative accessory helps users grip the NuStep handles and maintain a neutral wrist position during their workouts, ensuring good upper body exercise.

- Maintains stable, correct hand position during workout
- Supports wrist and prevents wrist flexion
- Allows full, natural range of upper body motion
- Several docking points for up to 60° of hand rotation
- Straps securely to the T5/T5<sup>XR</sup> hand grips
- · Easy attachment and removal
- Breathable cushioning material
- Made in the USA