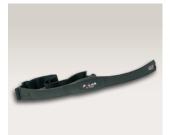

#### Polar<sup>®</sup> Transmitter Belt

The Polar<sup>®</sup> chest strap transmits a user's heart rate to the display console for continuous monitoring.

- Fastens around chest
- Comfortable to wear
- Wireless transmission
- Non-interference coded
- ECG accurate