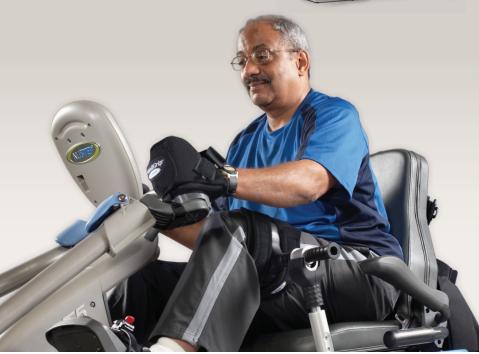

# WellGrip™

NuStep's innovative accessory helps users grip the NuStep handles and maintain a neutral wrist position during their workouts, ensuring good upper body exercise.

- Maintains stable, correct hand position during workout
- Supports wrist and prevents wrist flexion
- Allows full, natural range of upper body motion
- Several docking points for up to 60° of hand rotation
- Straps securely to the T5/T5<sup>XR</sup> hand grips
- · Easy attachment and removal
- Breathable cushioning material
- Made in the USA