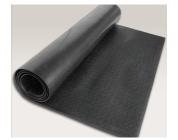

# Floor Mat

This practical floor mat fits under any NuStep to protect flooring and add stability during use.

- Rubber material
- Highly durable
- Rolls out easily
- Fits under any NuStep