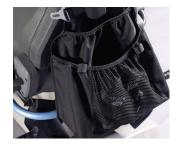

# Accessory Storage Bag

Store NuStep accessories, clipboards or other items in the storage bag conveniently located on the back of the NuStep seat.

- Durable polyester
- 900+ cu. in. storage space
- Loops for Leg Stabilizers
- Sanitary and cleanable
- Also sold as part of a bundle