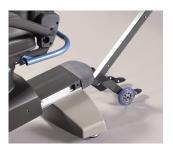

#### **Foot Secure System**

The foot secure system combines the ease of ski boot style adjustment with the effectiveness of two foot straps to secure the feet.

- Adjustable to fit any foot
- Easy ratchet adjustment
- Dual straps for stability
- Configurable heel support
- Can be stored under pedals
- Standard on T5<sup>XR</sup>