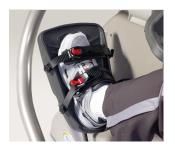

#### Leg Stabilizer

NuStep offers advanced support for users with lower body deficiencies that require bilateral or unilateral leg and foot alignment.

- Stabilizes legs from adbucting or adducting
- Adjustable to keep legs in desired alignment
- Attaches on thigh to minimize knee torque
- · Easy attachment and removal
- Lightweight aluminum construction
- Washable Neoprene attachment strap, no latex
- Sanitary and cleanable
- Made in the USA