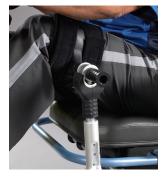

#### **Foot Secure System**

The foot secure system combines the ease of ski boot style adjustment with the effectiveness of two foot straps to secure the feet.

- Adjustable to fit any foot
- Easy ratchet adjustment
- Dual straps for stability
- Configurable heel support
- Can be stored under pedals
- Standard on T5<sup>XR</sup>