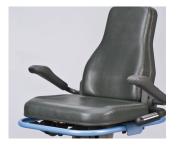

# T5<sup>XR</sup> Oversized Seat Option

To enhance user comfort and support, NuStep offers an oversized seat of 22" width with corresponding arm rests and contact heart rate handles.

- Option only for T5<sup>XR</sup> model
- Pre-installation required
- 4" total additional width
- Compatible with accessories
- Comfort for larger users