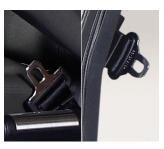

#### **Foot Secure System**

The foot secure system combines the ease of ski boot style adjustment with the effectiveness of two foot straps to secure the feet.

- Adjustable to fit any foot
- Easy ratchet adjustment
- Dual straps for stability
- Configurable heel support
- Can be stored under pedals
- Standard on T5<sup>XR</sup>