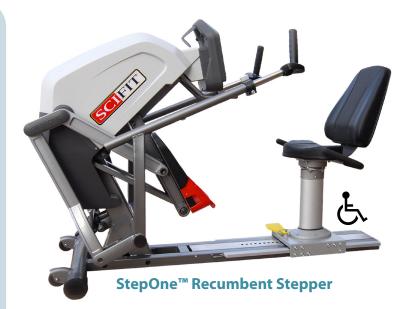

Through innovative fitness technologies, SCIFIT continues to provide wellness solutions that meet the needs of a wide range of individuals with the newly redesigned Recumbent Stepper - StepOne $^{\text{TM}}$ . The low impact StepOne provides a smooth, total body functional movement. The StepOne features low starting resistance, wheelchair access, comfort adjustments, customizable programs and documentation to help users reach their goals.

## **KEY FEATURES**

- User defined stride length from 2" to 11.5".
- Optimized 1:1 arm to leg ratio to promote natural movement.
- Low starting resistance (6 watts) with 20 levels adjustable in .1 increments, providing 200 levels of resistance.
- Direct wheelchair access along with step-through seating and grab bar allow for easy on and off.
- Arm length adjustments and rotating hand grips provide user comfort and custom fit.
- Small footprint along with integrated transport handle and wheels allow for easy placement.
- Full color touch screen with easy operation displays exercise readouts beneficial for users and clinicians (ex. stride length, ascent, watts, METs).