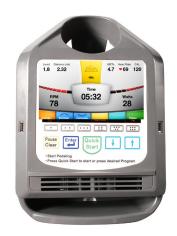

## **KEY FEATURES**

- User defined stride length from 2" to 11.5".
- Optimized 1:1 arm to leg ratio to promote natural movement.
- Low starting resistance (6 watts) with 20 levels adjustable in .1 increments, providing 200 levels of resistance.
- Direct wheelchair access along with step-through seating and grab bar allow for easy on and off.
- Arm length adjustments and rotating hand grips provide user comfort and custom fit.
- Small footprint along with integrated transport handle and wheels allow for easy placement.
- Full color touch screen with easy operation displays exercise readouts beneficial for users and clinicians (ex. stride length, ascent, watts, METs).