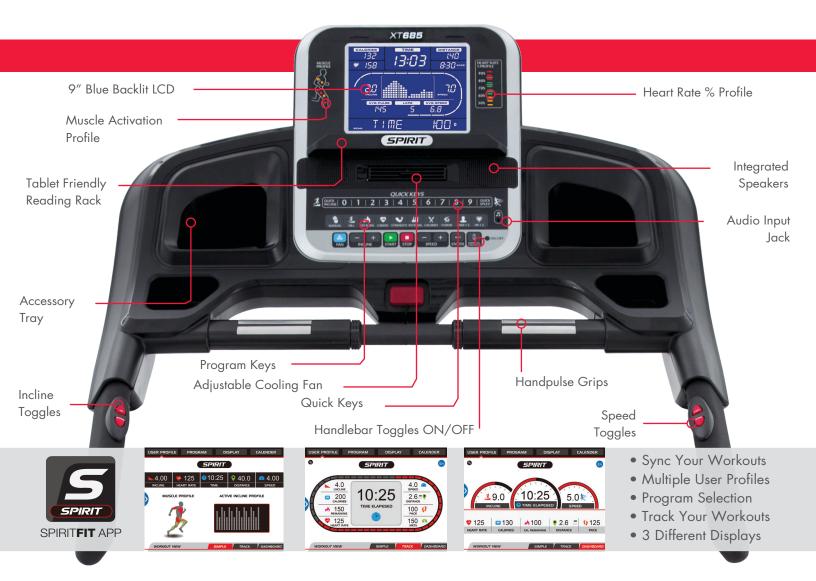

## **FEATURES**

- Oversized 9" bright blue backlit LCD screen with separate Muscle Activation Profile and HR % Profile LED displays
- Quick Speed and Incline keys to save time and make workouts more efficient
- Remote Handlebar Toggles for both speed and incline allow for secure workout changes without taking your hands off the side handlebars
- Contact and wireless heart rate monitoring options make your workouts more effective (chest strap transmitter included)
- Spacious 22" x 60" workout area with powerful 4.0HP motor and wax deck system
- Adjustable cooling fan and dual speakers with audio jack for comfort and entertainment
- Bluetooth compatible with SPIRIT FIT App to monitor and record your workout data

## **EQUIPMENT SPECIFICATIONS**

Console 9" Blue Backlit LCD, Heart Rate % Profile, Muscle Activation Profile, Tablet Friendly Reading Rack,

Adjustable Fan, Speakers w/3.5mm Audio Jack, Bluetooth SPIRIT FIT App