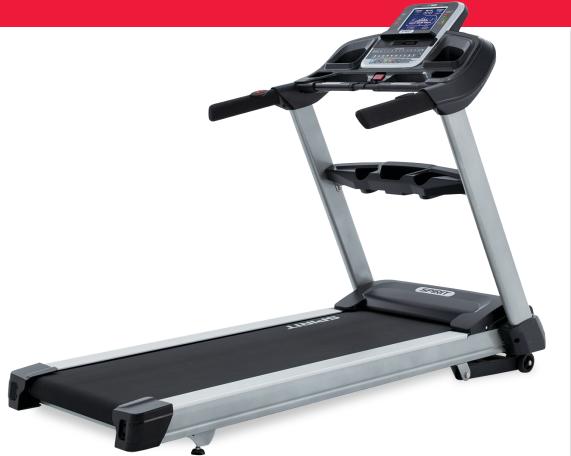

The XT685 is our flagship X Series model and features large 3" diameter rollers with a 22" wide belt. This model utilizes a non-folding frame design and waxed deck system which is designed for maximum durability to stand up to the rigors of frequent running. With a long list of premium features and weighing in at 269 lbs, the XT685 is comparable to treadmills at much higher price points.