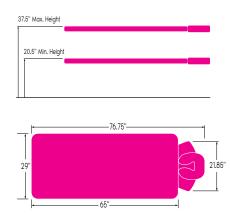

## 1 SECTION TABLE

| Electric Hi-Lo Control                | Foot pedal                               |
|---------------------------------------|------------------------------------------|
| Height Adjustment                     | 20.5" - 37.5"                            |
| Head Section                          | Adjustable crescent bracket with cushion |
| Arm Board                             | $\checkmark$                             |
| Frame Color                           | Grey                                     |
| Upholstery Foam                       | 3" thick                                 |
| Antimicrobial Naugahyde<br>Upholstery | Black                                    |

## **SPECIFICATIONS**

| Dynamic Lifting Capacity  | 350 lbs.                         |
|---------------------------|----------------------------------|
| Dimensions                | 29" x 76.75"                     |
| Power Supply              | 120 Volt AC 60 Hz. Max. 2.5 Amp. |
| Fire Retardant Upholstery | ✓                                |
| CSA Equivalent            | $\checkmark$                     |