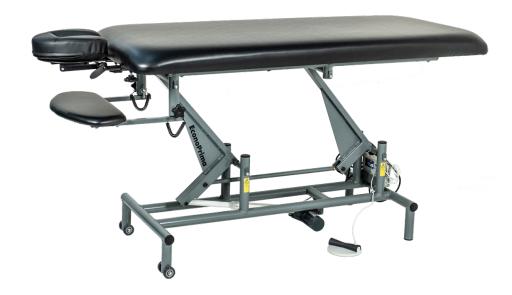

## **EconoPrima**<sup>TM</sup>

The EconoPrima massage table is a Canadian made table, whisper quiet and built for patient comfort. It features an adjustable face rest platform and crescent cushion designed for proper positioning and relaxation. The arm rest and face rest platforms can be removed to accommodate treatment techniques that require the therapist to position themselves closely to the patient. It complies with the Canadian electrical safety standards.

## 1 SECTION TABLE

| Electric Hi-Lo Control                | Foot pedal                               |
|---------------------------------------|------------------------------------------|
| Height Adjustment                     | 20.5" - 37.5"                            |
| Head Section                          | Adjustable crescent bracket with cushion |
| Arm Board                             | $\checkmark$                             |
| Frame Color                           | Grey                                     |
| Upholstery Foam                       | 3" thick                                 |
| Antimicrobial Naugahyde<br>Upholstery | Black                                    |