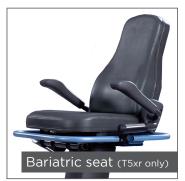

## Optional Accessories

NuStep offers several optional accessories to facilitate and offer better control when using the machine. Vestibulum pellentesque felis mauris, vitae sollicitudin lectus interdum quis.