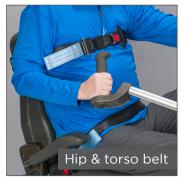

## Optional Accessories

NuStep offers several optional accessories to facilitate and offer better control when using the machine. Vestibulum pellentesque felis mauris, vitae sollicitudin lectus interdum quis.