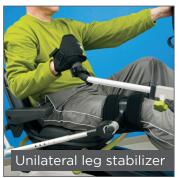

## Optional Accessories

NuStep offers several optional accessories to facilitate and offer better control when using the machine. Vestibulum pellentesque felis mauris, vitae sollicitudin lectus interdum quis.