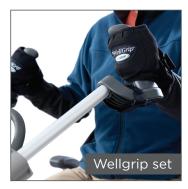

## Optional Accessories

NuStep offers several optional accessories to facilitate and offer better control when using the machine. Vestibulum pellentesque felis mauris, vitae sollicitudin lectus interdum quis.