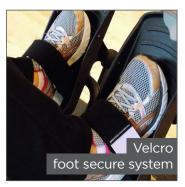

## Optional Accessories

NuStep offers several optional accessories to facilitate and offer better control when using the machine. Vestibulum pellentesque felis mauris, vitae sollicitudin lectus interdum quis.