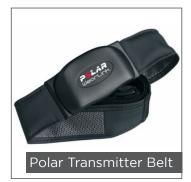

## Optional Accessories

NuStep offers several optional accessories to facilitate and offer better control when using the machine. Vestibulum pellentesque felis mauris, vitae sollicitudin lectus interdum quis.