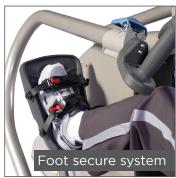

## Optional Accessories

NuStep offers several optional accessories to facilitate and offer better control when using the machine. Vestibulum pellentesque felis mauris, vitae sollicitudin lectus interdum quis.