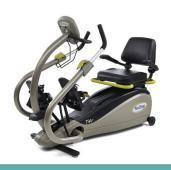

#### NuStep T4r

The T4r is the most popular recumbent cross trainer in the healthcare and fitness industries, and has become a leading choice for home exercise. too. Healthcare professionals around the world have demonstrated that the T4r provides safe and effective exercise for individuals of nearly all fitness and ability levels. By enabling independent control of step length, resistance level, pace, and exercise duration, the T4r provides treatment flexibility for therapists and a greater feeling of control and independence for users.