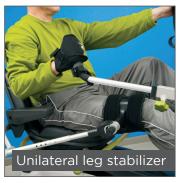

#### **T4r Stability Essentials Bundle**

A Unilateral Leg Stabilizer Configuration (1 leg stabilizer), 1 WellGrip set (one right hand and one left hand), 1 Seat Belt, 1 Polar Transmitter Belt & Foot Secure System.

#### **NuStep T4r**

OC-040070R-45670 Foot Secure System OC-040070R-45640 Unilateral Leg Stabilizer kit OC-040070R-45641 Bilateral Leg Stabilizer kit OC-040070R-50813 Polar Transmitter Belt OC-040070R-45660 Transporter w/T4 Bracket Floor Mat T4r Total Essentials Bundle