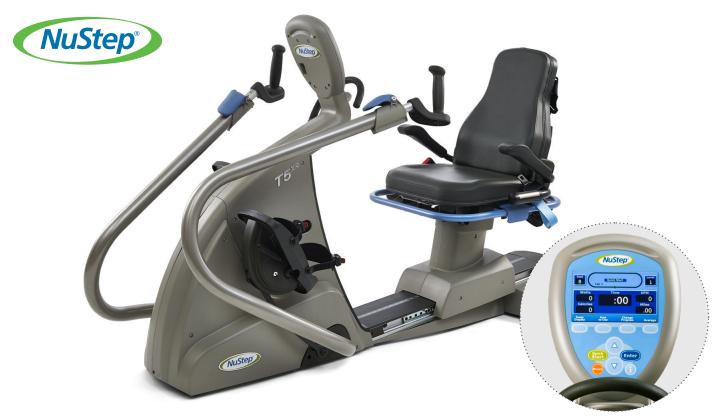

#### **NuStep T5**

The T5 design is the result of collaboration with exercise physiologists, ergonomic specialists, and our customers. It offers the benefits of life transforming exercise to patients, clients, and home users alike. Virtually anyone can exercise on the T5, from deconditioned or disabled users to workout warriors and elite athletes. The T5 offers safe, effective, and adaptive exercise with a mid-level feature set and price.