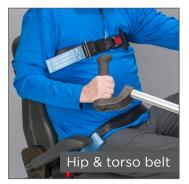

#### **T5 Stability Essentials Bundle**

A Unilateral Leg Stabilizer Configuration (1 leg stabilizer), 1 WellGrip set (one right hand and one left hand), 1 Hip and Torso Belt Set + Foot Secure System.

OC-040071-52000-SE

#### **T5 Total Essentials Bundle**

A Bilateral Leg Stabilizer Configuration (2 leg stabilizers), 1 WellGrip set (one right hand and one left hand), 1 Hip and Torso Belt Set.

OC-040071-52065-TE

#### **T5XR Stability Essentials Bundle**

A Unilateral Leg Stabilizer Configuration (1 leg stabilizer), 1 WellGrip set (one right hand and one left hand), 1 Hip and Torso Belt Set.

**OC-040072-52001-SE** T5XR

#### **T5XR Total Essentials Bundle**

A Bilateral Leg Stabilizer Configuration (2 leg stabilizers), 1 WellGrip set (one right hand and one left hand), 1 Hip and Torso Belt Set. Foot secure system comes standard on the T5XR.