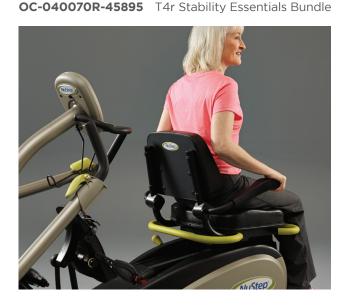

#### **T4r Stability Essentials Bundle**

A Unilateral Leg Stabilizer Configuration (1 leg stabilizer), 1 WellGrip set (one right hand and one left hand), 1 Seat Belt, 1 Polar Transmitter Belt & Foot Secure System.