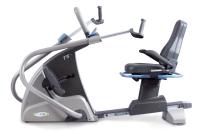

#### **NuStep T5**

The T5 design is the result of collaboration with exercise physiologists, ergonomic specialists, and our customers. It offers the benefits of life transforming exercise to patients, clients, and home users alike. Virtually anyone can exercise on the T5, from deconditioned or disabled users to workout warriors and elite athletes. The T5 offers safe, effective, and adaptive exercise with a mid-level feature set and price.