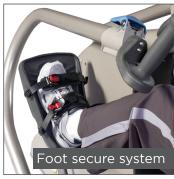

#### **T4r Stability Essentials Bundle**

A Unilateral Leg Stabilizer Configuration (1 leg stabilizer), 1 WellGrip set (one right hand and one left hand), 1 Seat Belt, 1 Polar Transmitter Belt & Foot Secure System.

#### **T4r Total Essentials Bundle**

A Bilateral Leg Stabilizer Configuration (2 leg stabilizers), 1 WellGrip set (one right hand and one left hand), 1 Seat Belt & Foot Secure System.

OC-040070R-45690 T4r

#### **NuStep T4r**

OC-040070R-45670 Foot Secure System OC-040070R-45640 Unilateral Leg Stabilizer kit OC-040070R-45641 Bilateral Leg Stabilizer kit OC-040070R-50813 Polar Transmitter Belt OC-040070R-45660 Transporter w/T4 Bracket Floor Mat T4r Total Essentials Bundle

#### **T5XR Total Essentials Bundle**

A Bilateral Leg Stabilizer Configuration (2 leg stabilizers), 1 WellGrip set (one right hand and one left hand), 1 Hip and Torso Belt Set. Foot secure system comes standard on the T5XR.

**OC-040072** NuStep T5XR with Foot Secure System **OC-040080** NuStep T5XR with Oversized Seat

**Accessories** 

OC-040072-52000 Leg stabilizer, Unilateral Bundle
CC-040072-52065 Leg stabilizer, Bilateral Bundle
WellGrip set