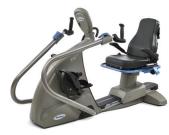

# NuStep T5XR Recumbent Cross Trainer

An industry standard when it comes to total body conditioning of the cardiovascular and muscular systems, the T5XR represents the height of NuStep innovation with an extended range of features, adjustments and versatility, all designed to offer the benefits of life-transforming exercise to more users. A favourite among cardiac-rehab programs across Canada, the T5XR is accessible, supportive and versatile. Whatever the user's level of fitness or ability, the T5XR offers safe, effective and adaptive exercise. The T5XR includes more than 40 new features and design improvements, all developed through extensive field research and testing.