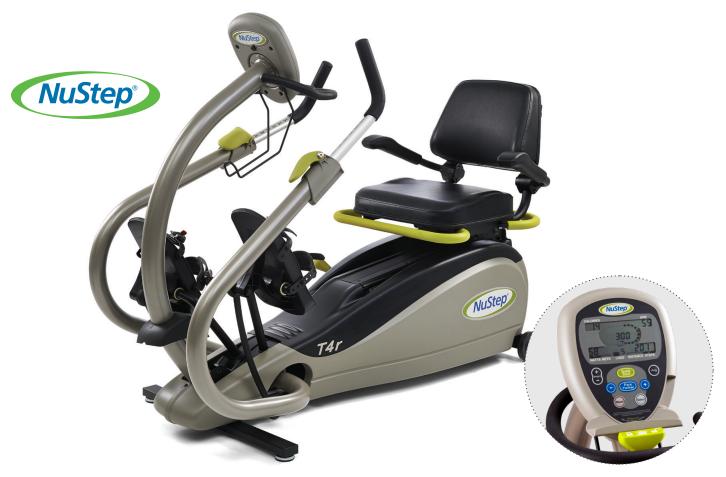

#### NuStep T4r

The T4r is the most popular recumbent cross trainer in the healthcare and fitness industries, and has become a leading choice for home exercise. too. Healthcare professionals around the world have demonstrated that the T4r provides safe and effective exercise for individuals of nearly all fitness and ability levels. By enabling independent control of step length, resistance level, pace, and exercise duration, the T4r provides treatment flexibility for therapists and a greater feeling of control and independence for users.

#### **NuStep T4r**

OC-040070R-45670 Foot Secure System OC-040070R-45640 Unilateral Leg Stabilizer kit OC-040070R-45641 Bilateral Leg Stabilizer kit OC-040070R-50813 Polar Transmitter Belt OC-040070R-45660 Transporter w/T4 Bracket Floor Mat T4r Total Essentials Bundle