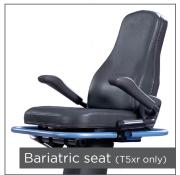

#### **NuStep T5**

Leg stabilizer, Unilateral Bundle Leg stabilizer, Bilateral Bundle WellGrip set Transporter T5XR Stability Bundle

T5XR Total Essentials Bundle