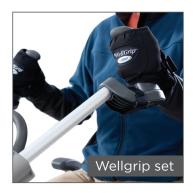

#### Accesories

OC-040070R-45683 WellGrip set OC-040070R-41815 OC-040070R-45893

# Optional Accessories

NuStep offers several optional accessories to facilitate and offer better control when using the machine.