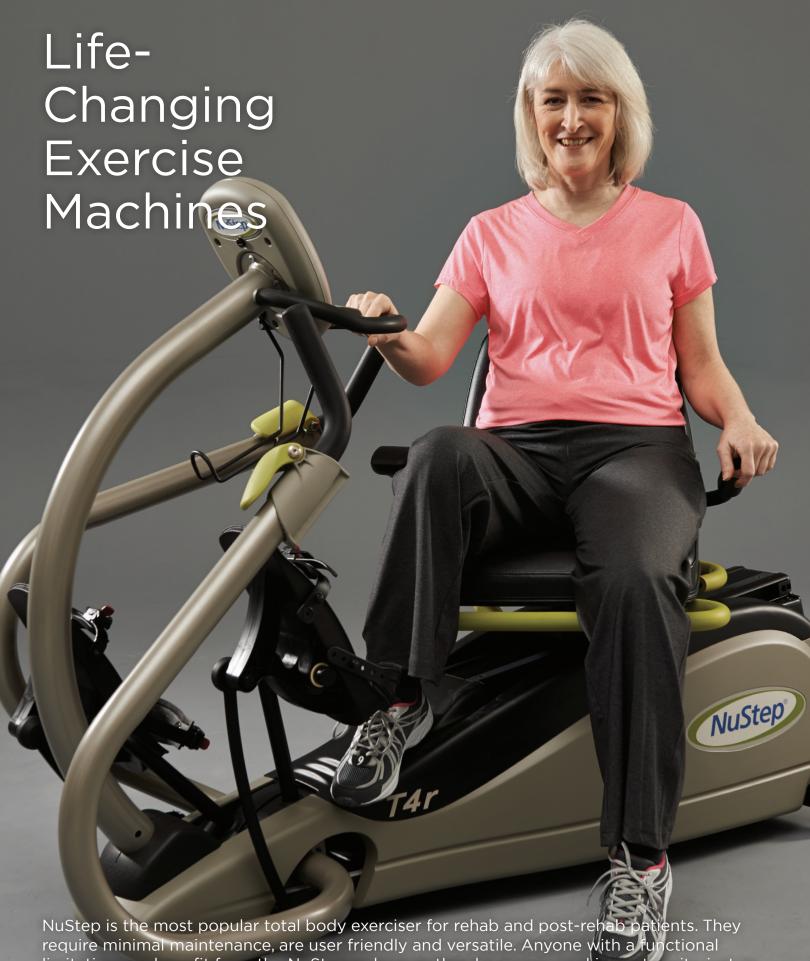

#### NuStep T4r

The T4r is the most popular recumbent cross trainer in the healthcare and fitness industries, and has become a leading choice for home exercise. too. Healthcare professionals around the world have demonstrated that the T4r provides safe and effective exercise for individuals of nearly all fitness and ability levels. By enabling independent control of step length, resistance level, pace, and exercise duration, the T4r provides treatment flexibility for therapists and a greater feeling of control and independence for users.