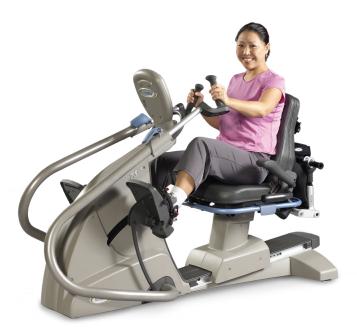

#### **NuStep T5**

The T5 design is the result of collaboration with exercise physiologists, ergonomic specialists, and our customers. It offers the benefits of life transforming exercise to patients, clients, and home users alike. Virtually anyone can exercise on the T5, from deconditioned or disabled users to workout warriors and elite athletes. The T5 offers safe, effective, and adaptive exercise with a mid-level feature set and price.