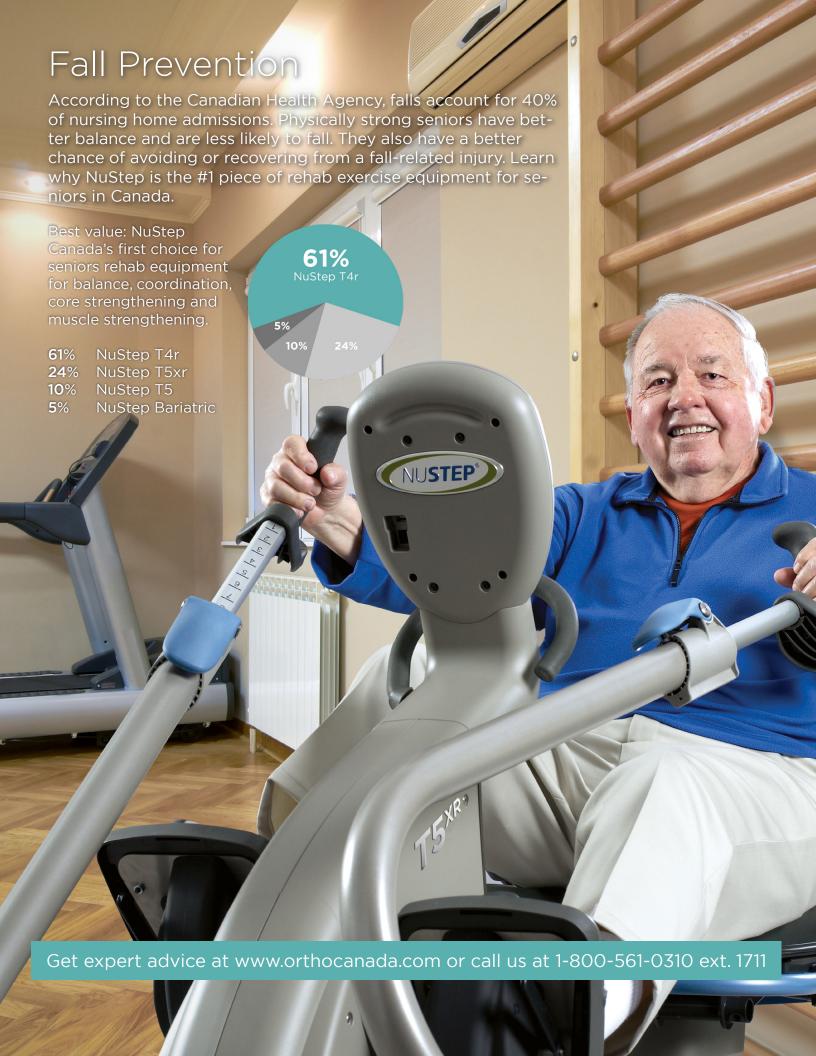

# Home Healthcare

"...if she had a Nustep in her home, this would provide immediate access for consistently exercising 2~3 x / week as a minimum. This would assist this patient in maintaining meaningful community integration and decrease the risk of hospitalization." - Stuart Miller BScPT CHT Clinical Leader NCAR, Alberta Health Services