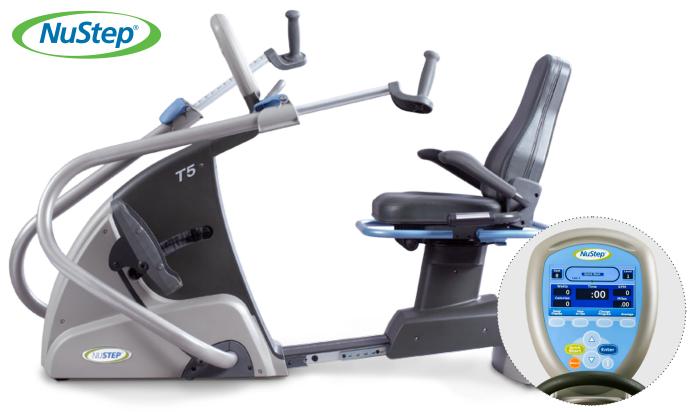

#### **NuStep T5**

The T5 design is the result of collaboration with exercise physiologists, ergonomic specialists, and our customers. It offers the benefits of life transforming exercise to patients, clients, and home users alike. Virtually anyone can exercise on the T5, from deconditioned or disabled users to workout warriors and elite athletes. The T5 offers safe, effective, and adaptive exercise with a mid-level feature set and price.