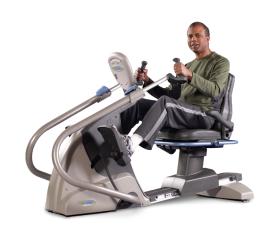

# NuStep T5XR Recumbent Cross Trainer

An industry standard when it comes to total body conditioning of the cardiovascular and muscular systems, the T5XR represents the height of NuStep innovation with an extended range of features, adjustments and versatility, all designed to offer the benefits of life-transforming exercise to more users. A favourite among cardiac-rehab programs across Canada, the T5XR is accessible, supportive and versatile. Whatever the user's level of fitness or ability, the T5XR offers safe, effective and adaptive exercise. The T5XR includes more than 40 new features and design improvements, all developed through extensive field research and testing.