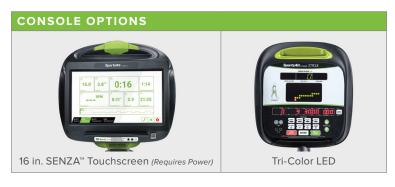

| TECHNICAL DETAILS  |                                                                                                                                                                          |  |
|--------------------|--------------------------------------------------------------------------------------------------------------------------------------------------------------------------|--|
| Unit Weight        | 172 lbs / 78 kg                                                                                                                                                          |  |
| Dimensions (LxWxH) | 66.5 x 26 x 50.4 in / 169 x 66 x 128 cm                                                                                                                                  |  |
| Resistance         | 40 Levels                                                                                                                                                                |  |
| Max User Weight    | 450 lbs / 205 kg                                                                                                                                                         |  |
| Power Requirements | Self-powered                                                                                                                                                             |  |
| Plug Requirements  | N/A                                                                                                                                                                      |  |
| Readouts           | Heart Rate, Cardio Zone, Weight Loss Zone,<br>ActivZone, Calories, Level, Time, Distance, RPM,<br>METs, Speed, Watts                                                     |  |
| Workout Programs   | Manual, Random, Interval (1-1, 1-2, 2-2), Plateau,<br>Fatburn, Fit Test, HRC (WT Loss, Cardio,<br>Custom HR)                                                             |  |
| Features           | CSAFE port Headphone jack with built-in volume control (x2) USB port for device charging (x2) Cardio Advisor displays Adjustable seat back Contact & wireless heart rate |  |
| Optional Features  | iPod & iPhone 30-pin connector SA Well+™ workout tracking function MYE 900Mhz semi-integrated receiver                                                                   |  |