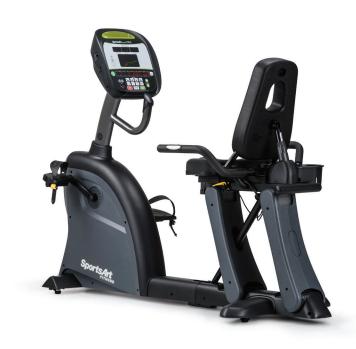

## C545R RECUMBENT CYCLE

SportsArt cycles are self-generating, no outside power source required. The contact heart rate is standard and a wireless Polar® HR receiver is built-in. Multiple language options are included (English, Spanish and French).

## **KEY FEATURES**

- ComfortDri™ vented padded seat back allows for airflow throughout the workout and is molded to provide ultimate support
- Unique step-through design allows easy access
- Convenient seat adjustment handles are easy to reach while exercising
- Oversized pedals feature quick strap adjustment for easy customization